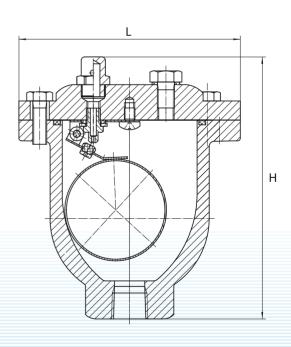

## **DIMENSIONS (mm)**

| DN     |    | D   |     |
|--------|----|-----|-----|
| inches | MM | D I | Н   |
| 1/2"   | 15 | 110 | 151 |
| 3/4"   | 20 | 110 | 151 |
| 1"     | 25 | 110 | 151 |
| 11/4"  | 32 | 110 | 151 |